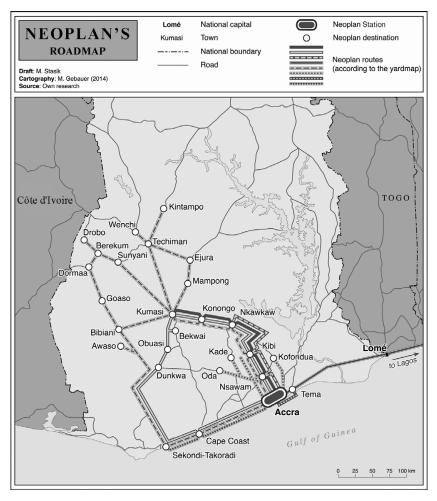

## Map 1 Neoplan's roadmap.

*Source*: Originally published in Stasik (2017). Reproduced with permission from Taylor & Francis Ltd, www.tandfonline.com.

Neoplan Station, Accra (Ghana): Yardmap according to bus routes. Draft: M. Stasik. Graphic: M. Gebauer (2014). Source: Own research. Original satellite image: Google Earth.